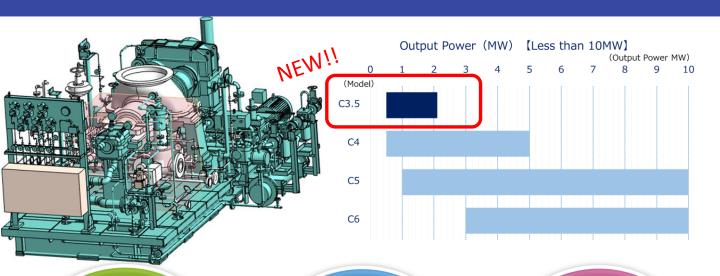

# [New Line UP] Small Capacity Steam Turbine for Generator

● SNM has installed over 6,500 units in more than 80 countries worldwide. As the demand for smaller steam turbines has been steadily increasing, we are please to introduce a new model to satisfy customer.

This new model focus on small capacity range with and emphasis on increased efficiency and lower cost compared to existing models.

## COMPACT

30% smaller footprint!

## **LOWER PRICE**

20% price reduction!

#### PERFORMANCE

3% efficiency gain!

- ◆ The turbine frame size is smaller than current turbine model, which equates to a smaller baseplate, thus significant reduction of construction costs. ※
- ◆Since the turbine size has become compact, we have reduced the turbine material cost. ※
- ◆ By focusing in the small output power range, the performance has improved compared to the current model. ※