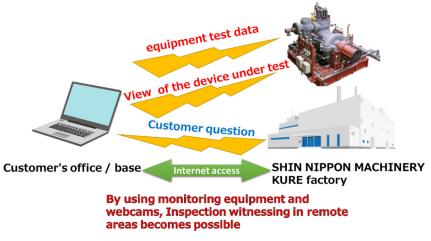

## Online Witness Inspection using the internet

We, SHIN NIPPON MACHINERY offer online witness inspections that enable customers to witness inspection without visiting our factory directly.

Even if it is difficult to move between Japan and overseas due to covid-19, we will interact with customer's office / base and our factory, by connecting to the internet and using monitoring equipment and web cameras, customer can witness inspection without visiting our factory. The customer can conduct a regular inspection test at your favorite place. This also saves travel time and costs.

[Online Witness Inspection Image]

[KURE factory Witness Inspection]