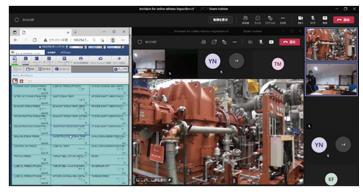

Shin Nippon Machinery Co.,Ltd.

### May 16th, 2022 SHIN NIPPON MACHINERY CO.,LTD.

## Online Witness Inspection using the internet

We, SHIN NIPPON MACHINERY offer online witness inspections that enable customers to witness inspection without visiting our factory directly.

Even if it is difficult to move between Japan and overseas due to covid-19, we will interact with customer's office / base and our factory, by connecting to the internet and using monitoring equipment and web cameras, customer can witness inspection without visiting our factory. The customer can conduct a regular inspection test at your favorite place. This also saves travel time and costs.



[Online Witness Inspection Image]







[KURE factory Witness Inspection]

#### Benefits of Online Witness Inspection

- You can save your travel time and cost. You can also attend the inspection test at your favorite place.
- It is possible to attend the inspection test without limiting the number of people.
  - (However, the number of participants will vary depending on the number of PCs prepared by the customer and the communication environment.)
- Customers can directly check the numerical values that represent the status of the equipment in real time.

# Shin Nippon Machinery Co.,Ltd.

### Restrictions on Online Witness Inspection

- The Online Witness Inspection time is limited to the testable time of our factory, so if there is a time difference between the place where customer place and our factory, it is necessary